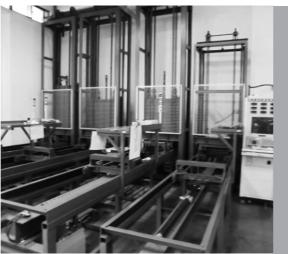

#### **SOLUTIONS FOR INDUSTRIAL AUTOMATION**

Moteck provides wide range of electric drive solutions to meet your indoor and outdoor usage needs with different stroke length up to 1219 mm (48 inches). Actuators equipped with various options such as DC and AC motor, ACME and ball screw spindle, POT, reed and hall effect sensor, stainless steel structure, and high IP protection level are all available. All the products are tested by strict reliability standard to ensure its long life operation in harsh environment. In cooperation with our global partners, we can offer you timely and professional service to get the right products for your application.