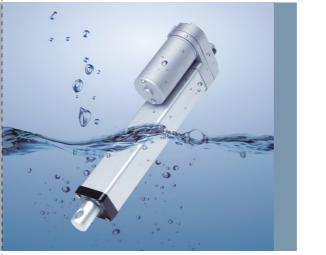

#### **SOLUTIONS FOR INDUSTRIAL AUTOMATION**

Moteck provides wide range of electric drive solutions to meet your indoor and outdoor usage needs with different stroke length up to 1219 mm (48 inches). Actuators equipped with various options such as DC and AC motor, ACME and ball screw spindle, POT, reed and hall effect sensor, stainless steel structure, and high IP protection level are all available. All the products are tested by strict reliability standard to ensure its long life operation in harsh environment. In cooperation with our global partners, we can offer you timely and professional service to get the right products for your application.